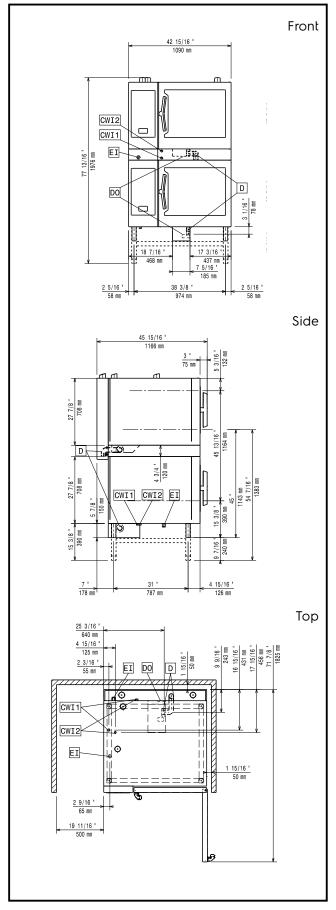

Stacking kit for 6 GN 2/1 oven placed on electric 10 GN 2/1 oven

## **Key Information:**

External dimensions,

Width:

922621 (STK62161021) 1090 mm

External dimensions,

Depth: 1092 mm

External dimensions,

Height:120 mmNet weight:53 kgShipping weight:49 kg