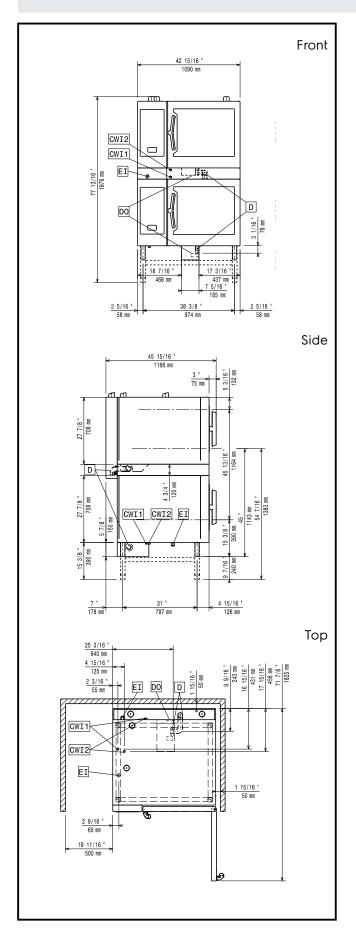

## **Key Information:**

External dimensions,

Width:

922621 (STK62161021) 1090 mm

External dimensions,

Depth: 1092 mm

External dimensions,

Height:120 mmNet weight:53 kgShipping weight:49 kg