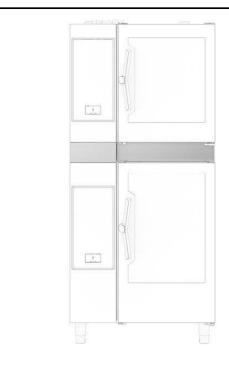

## **Main Features**

- Ideal for saving kitchen space.
- Includes: supports, external panels, flue and water pipes, drain connection and adjustable feet.
- The kit can be mounted on site.
- Typology (gas, electric) must be ordered considering the oven that will be placed at the bottom.

## **Key Information:**

External dimensions,

Width:

922621 (STK62161021) 1090 mm

External dimensions,

Depth: 1092 mm

External dimensions,

Height:120 mmNet weight:53 kgShipping weight:49 kg